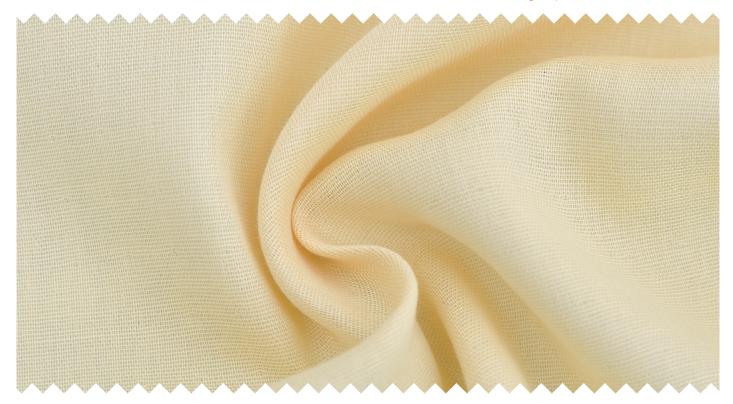

55% Linen + 45% Cotton 11Sx11S 50x38 **55**"

This is a popular choice for making goods for around the house, particularly given the aesthetic value of the natural beige hue.

55% Linen + 45% Cotton 20S/2x11S 96x38 **58**"

A smoother fabric than our 11-count linen, this material features less natural luster and allows for more detailed prints.

100% Rayon 30Sx30S 68x68 **Challis 56**"

The fine texture, silky touch, and very flowy drape of this rayon makes it perfect for women's wear, such as dresses and blouses.