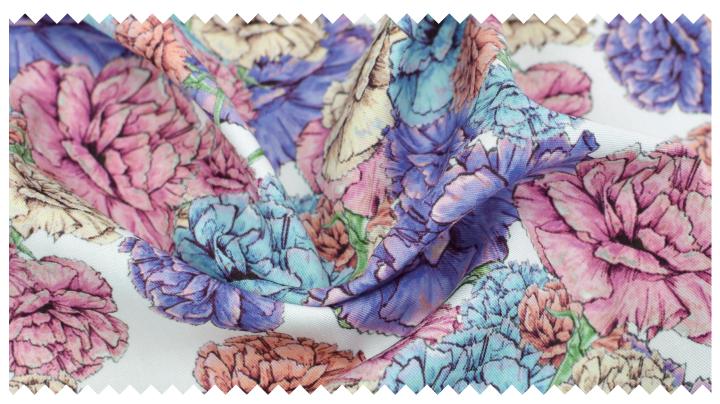

A smoother fabric than our 11-count linen, this material features less natural luster and allows for more detailed prints.

100% Rayon 30Sx30S 68x68 **Challis 56**"

The fine texture, silky touch, and very flowy drape of this rayon makes it perfect for women's wear, such as dresses and blouses.

100% Rayon 40Sx40S 100x80 Poplin 56"

This material is thinner, lighter, and softer than our 30-count rayon. The fabric is ideal for women's wear, such as dresses and blouses.

97% Cotton + 3% P.U 40S Twill Span 44"