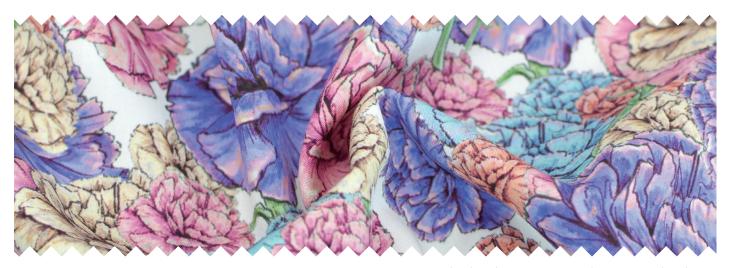

A smoother fabric than our 11-count linen, this material features less natural luster and allows for more detailed prints.

100% Rayon 30Sx30S 68x68 **Challis 56**"

The fine texture, silky touch, and very flowy drape of this rayon makes it perfect for women's wear, such as dresses and blouses.

100% Rayon 40Sx40S 100x80 Poplin 56"

This material is thinner, lighter, and softer than our 30-count rayon. The fabric is ideal for women's wear, such as dresses and blouses.

97% Cotton + 3% P.U 40S Twill Span 44"