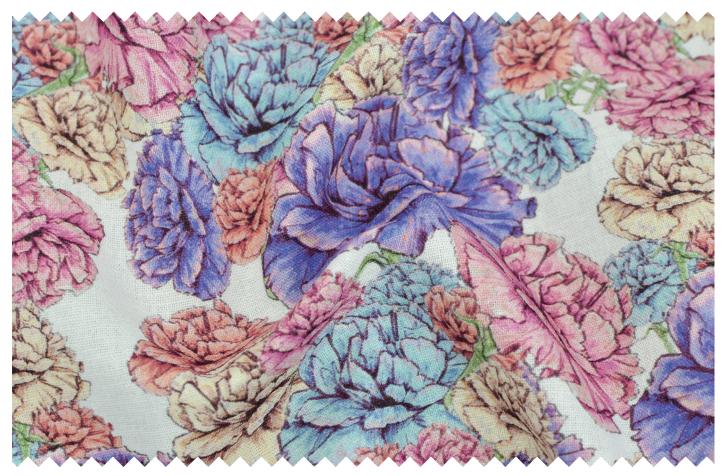

100% Cotton 20Sx20S 60x60 Quilting

44"

56"

44" organic

This 20-count plain weave is our most versatile cotton fabric. Its thickness is suitable for embroidery and quilting, as well as making DIY home goods.

These fabrics are available in widths of 44" and 56" available. The 44" fabric can also be woven with 100% organic cotton thread, as approved by GOTS (Global Organic Textile Standards). For our organic option, our dyeing and printing processes are GOTS-approved and certified organic. (Note, if you require the certification documents, they will arrive 6 weeks post-order and come at a cost of 30 USD per item.)