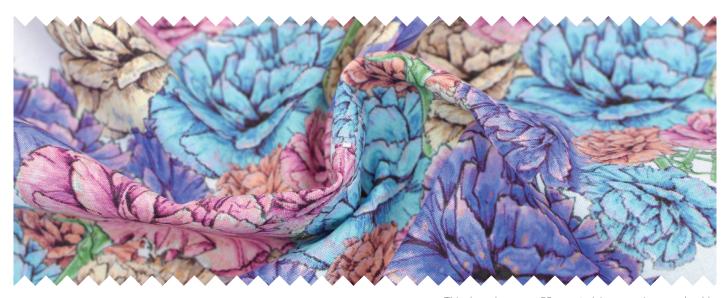

A smoother fabric than our 11-count linen, this material features less natural luster and allows for more detailed prints.

100% Rayon 30Sx30S 68x68 **Challis 56**"

The fine texture, silky touch, and very flowy drape of this rayon makes it perfect for women's wear, such as dresses and blouses.

100% Rayon 40Sx40S 100x80 Poplin 56"

This material is thinner, lighter, and softer than our 30-count rayon. The fabric is ideal for women's wear, such as dresses and blouses.

97% Cotton + 3% P.U 40S Twill Span 44"