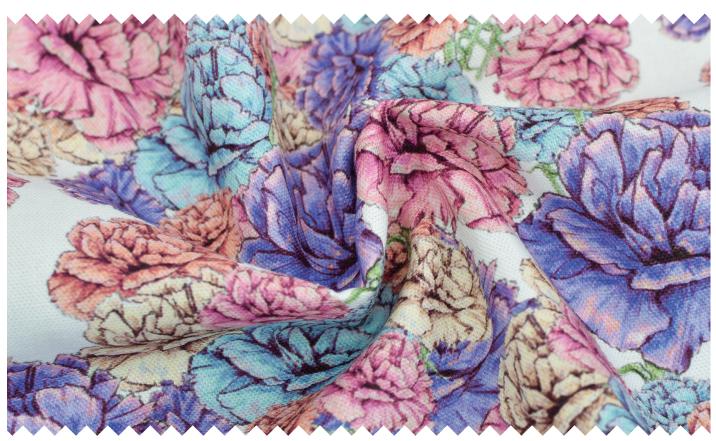

100% Cotton 20Sx20S 60x60 Quilting

44"

56"

44" organic

This 20-count plain weave is our most versatile cotton fabric. Its thickness is suitable for embroidery and quilting, as well as making DIY home goods.

These fabrics are available in widths of 44" and 56" available. The 44" fabric can also be woven with 100% organic cotton thread, as approved by GOTS (Global Organic Textile Standards). For our organic option, our dyeing and printing processes are GOTS-approved and certified organic. (Note, if you require the certification documents, they will arrive 6 weeks post-order and come at a cost of 30 USD per item.)