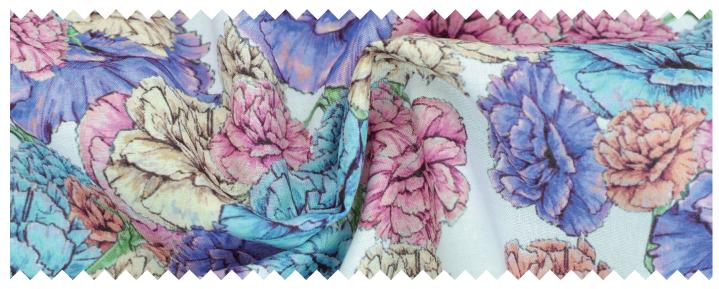

A smoother fabric than our 11-count linen, this material features less natural luster and allows for more detailed prints.

100% Rayon 30Sx30S 68x68 **Challis 56**"

The fine texture, silky touch, and very flowy drape of this rayon makes it perfect for women's wear, such as dresses and blouses.

100% Rayon 40Sx40S 100x80 Poplin 56"

This material is thinner, lighter, and softer than our 30-count rayon. The fabric is ideal for women's wear, such as dresses and blouses.

97% Cotton + 3% P.U 40S Twill Span 44"