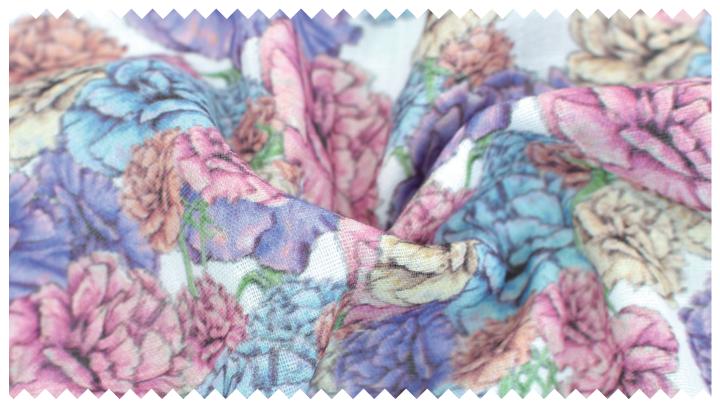

100% Cotton 20Sx20S 60x60 Quilting

44"

56"

44" organic

This 20-count plain weave is our most versatile cotton fabric. Its thickness is suitable for embroidery and quilting, as well as making DIY home goods.

These fabrics are available in widths of 44" and 56" available. The 44" fabric can also be woven with 100% organic cotton thread, as approved by GOTS (Global Organic Textile Standards). For our organic option, our dyeing and printing processes are GOTS-approved and certified organic. (Note, if you require the certification documents, they will arrive 6 weeks post-order and come at a cost of 30 USD per item.)